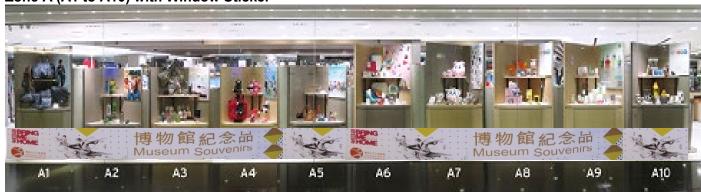

#### Window Showcase

| Zone                                      | Price (per unit per week unless otherwise specify)                                                                                                                                                                                                                                                                                                                | Window Sticker <sup>4</sup>                                                |
|-------------------------------------------|-------------------------------------------------------------------------------------------------------------------------------------------------------------------------------------------------------------------------------------------------------------------------------------------------------------------------------------------------------------------|----------------------------------------------------------------------------|
| <b>A</b> ¹ (10 units: A1 to A10)          | Standard:  - HK\$8,910/ unit (for HKTDC HK Electronics Fairs) - HK\$7,840/ unit (for other fairs except HKTDC HK Electronics Fairs)  Early Bird Offer <sup>2</sup> :  - HK\$5,670/ unit (for HKTDC HK Electronics Fairs) - HK\$4,990/ unit (for other fairs except HKTDC HK Electronics Fairs)  Note: Rental period for Early Bird Offer is the same as the total | HK\$13,910<br>(Dimension: 1470cm(W) X<br>40cm(H))                          |
| B<br>(1 unit)                             | exhibition days of the Fair.  HK\$11,900/ unit³                                                                                                                                                                                                                                                                                                                   | HK\$9,790                                                                  |
| (1 unit)  C (2 units: C1 to C2)           | HK\$11,900/ unit³                                                                                                                                                                                                                                                                                                                                                 | (Dimension: 175cm(W) X 40cm(H))  HK\$9,790 (Dimension: 324cm(W) X 40cm(H)) |
| D<br>(1 unit)                             | HK\$11,900/ unit <sup>3</sup>                                                                                                                                                                                                                                                                                                                                     | HK\$9,790<br>(Dimension: 220cm(W) X 40cm(H))                               |
| <b>F</b> <sup>1</sup> (8 units: F1 to F8) | HK\$2,170/ unit                                                                                                                                                                                                                                                                                                                                                   | HK\$13,910<br>(Dimension: 1590cm(W) X<br>40cm(H))                          |

#### Zone A (A1 to A10) with Window Sticker