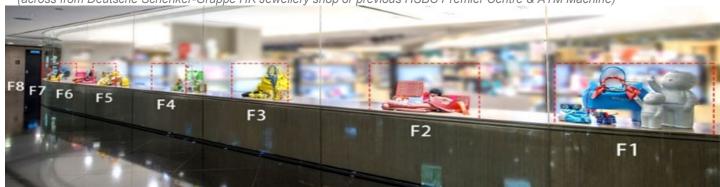

#### Zone F (F1 to F8) Dimension per unit: 100cm(W) x 60cm(D) x 55cm(H)

(across from Deutsche Schenker-Gruppe HK Jewellery shop or previous HSBC Premier Centre & ATM Machine)

Zone F (F1 to F8) with Window Sticker