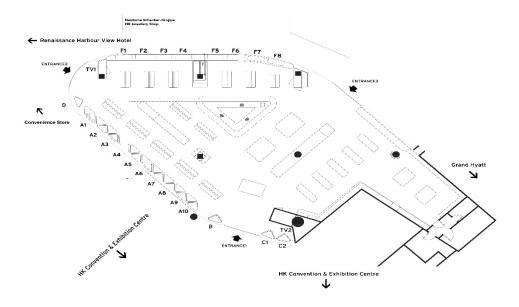

H)

(across from Deutsche Schenker-Gruppe HK Jewellery shop or previous HSBC Premier Centre & ATM Machine)



Zone F (F1 to F8) with Window Sticker







#### **TV Broadcasts**

TV Location and Size: TV#1 65" (across from Convenience Store)

TV#2 84" (across from Harbour Kitchen)

Price : HK\$ 4,330 per TV

Broadcasting Hour : 9 hours or 540 mins daily (10:30 - 19:30)

Duration of Video Clip: 2 minutes (8 broadcasts per day will be shown and is counted as 1 unit)

Rental Period : 1 week

Note : Production cost of the video clip is excluded.

TV1 65" (across from Convenience Store)



TV2 84" (across from Harbour Kitchen)



For details, please contact Mr. Daniel Yung/ Ms. Maisy Luk at (852) 2240 5688 / (852) 2240 5684 or daniel.wk.yung@hktdc.org / maisy.ms.luk@hktdc.org

#### Floor Plan



#### Note:

- Applicant(s) must be a Hong Kong entity with its headquarters and/or main business operations in Hong Kong. A valid and current business registration certificate issued in Hong Kong is a MUST.
- 2. The design of the product should be originally designed by a Hong Kong designer (Permanent Hong Kong Identity Card holder) and / or owned by a Hong Kong entity.
- 3. All display layout should be approved by HKTDC Design Gallery 3 weeks prior to the rental period.
- 4. The video and its content should be wholly owned by a local Hong Kong entity.
- 5. Design Gallery must receive the completed application form (with authorized signature and company chop) and 100% one-time payment before the payment deadline of rental period (note: deadline refers to the payment deadline of the first